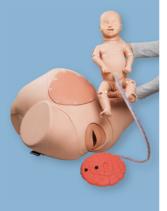

# TIP:

For more thorough and realistic training, the birth stage inserts can be used in combination with the birthing stimulator P90 BASIC and PRO.

# May also be combined with:

- > P90B / 1020332 3B Scientific P90 Birthing Simulator BASIC
- > P90P / 1020333 3B Scientific P90 Birthing Simulator PRO

0/2016 90007

For further products relevant for extensive obstetric care training visit us online at **3bscientific.com**.