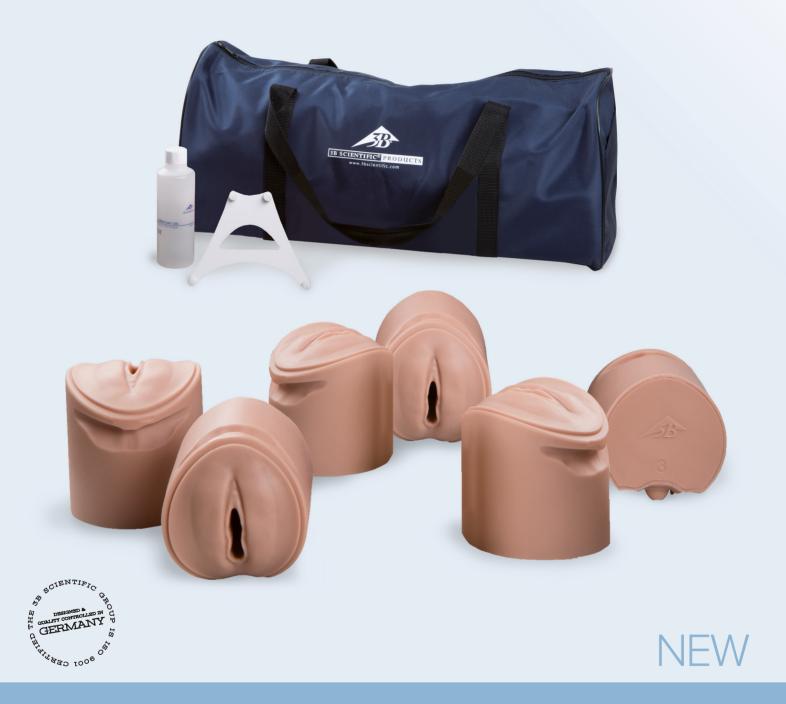

# 3B SCIENTIFIC® BIRTH STAGES TRAINER

Carry out realistic prenatal cervical examinations

Determine the labour progress using 6 inserts with various levels of cervical dilation and effacing.

## The following levels and birth stages are shown:

- Cervix closed (0.5 cm), level -2
- Cervix 2 cm dilated, level -2
- Cervix 3 cm dilated, half effaced, level -2
- Cervix 5 cm dilated, effaced, level -1

- Cervix 7 cm dilated, effaced, level -1
- · Cervix 9 cm dilated, effaced, level 0

# **Effective Training**

The outside of the birthing stages trainers are neutral and do not indicate the birthing stage simulated inside. Only a number on the back indicates the stage.

#### **Set contents:**

- 6 inserts
- Safety plate with 4 screws (for the insert in the birthing simulator P90)
- Lubricant
- · Carry bag

Each insert measures  $13 \times 11.5 \times 13$  cm. Particularly durable and easy-to-clean material was used especially for the requirements of medical training.

## Order list:

- > P94 / 10206283B Scientific birth stages trainer, set
- > 1020608 XP90-015 lubricant (2 x 250 ml) – can also be ordered individually